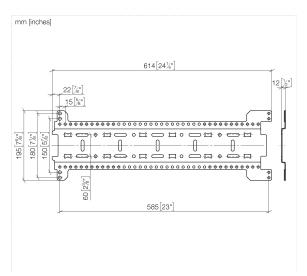

## xGRID Installation track set -

12 380 970 90

- width 555mm
- height 135 mm
- depth 12 mm
- retaining screws and plugs

This set contains 3 xGrid installation tracks and includes fixing material

More about the xGRID installation track can be found in the Shower Book brochure